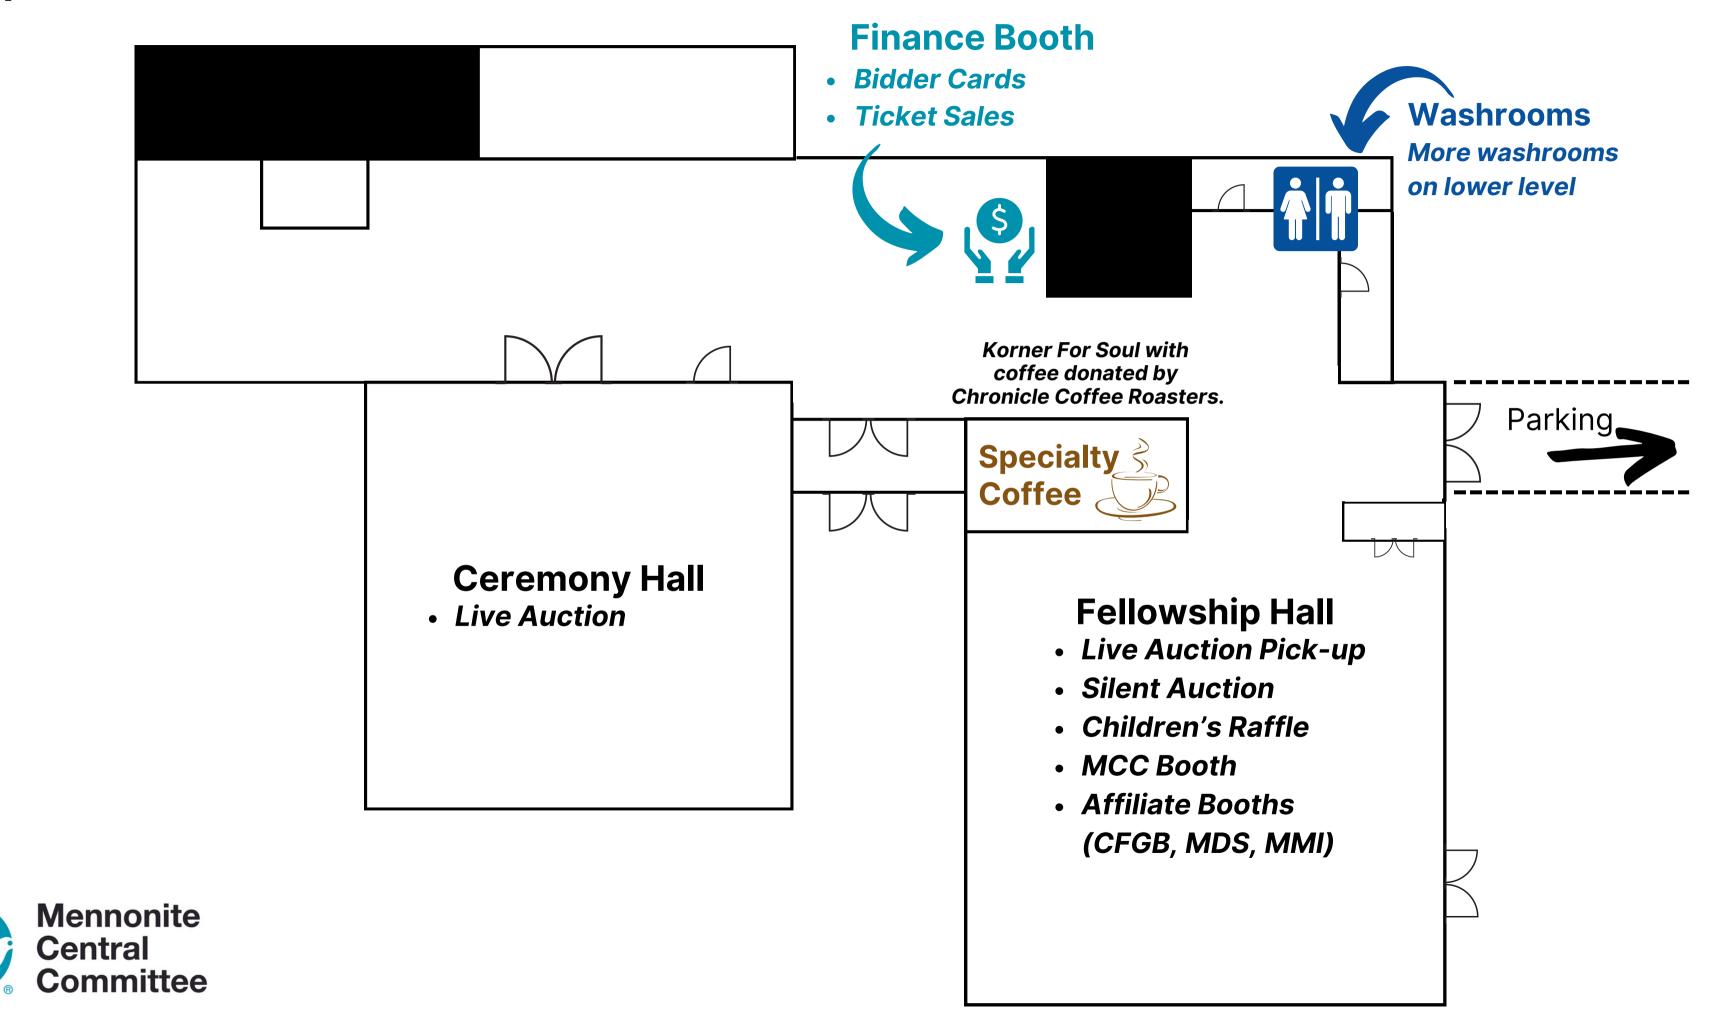

|              |              |              |     |           |
|                    | First Aid                                                                                                        |              |  |             |                                              |              |              |              |     |           |

## **Map-Outside**



- 1. Cottage Cheese Vereniki
- 2. Potato Cheddar Vereniki
- 3. Sausage on a Bun

Rollkuchen & Watermelon after lunch

**Dining Tent** 



Beverages, Condiments and Pie

Unlimited regular coffee refills when you buy a bottomless mug at the MCC Booth!

Building this way



**Event Tent** 

- Ticket Sales (food)
- Volunteer Check-In
- First Aid

**Parking** 



**Playground** 

## Map-Inside